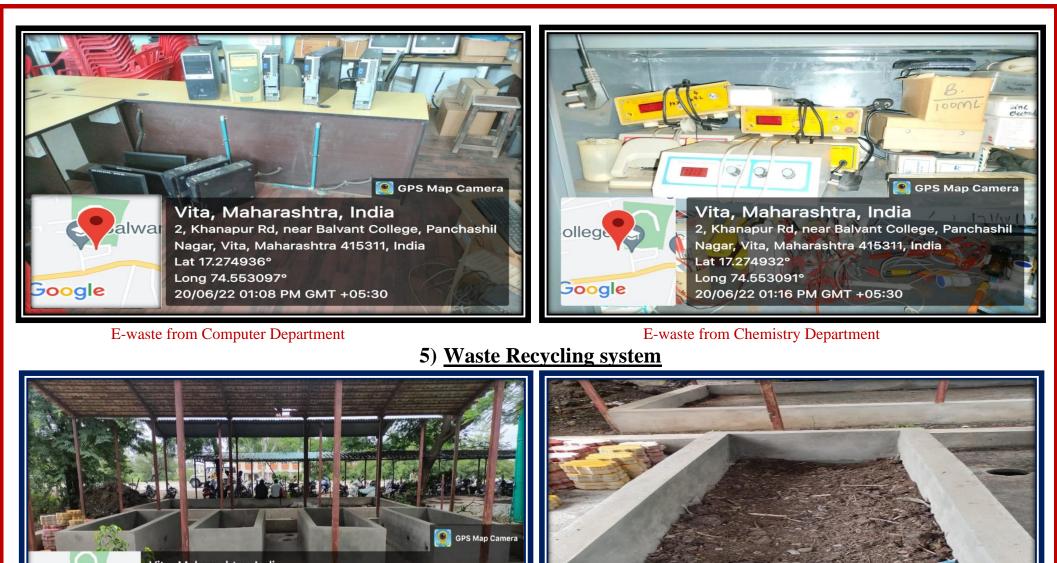

#### Sanitary Disposal machine has been installed in ladies' room 4) <u>E-Waste Management</u>

E-waste from physics Department

E-waste from Computer Department

Vita, Maharashtra, India 2, Khanapur Rd, near Balvant College, Panchashil Nagar, Vita, Maharashtra 415311, India Lat 17.274373° Long 74.553822° 30/07/22 11:03 AM