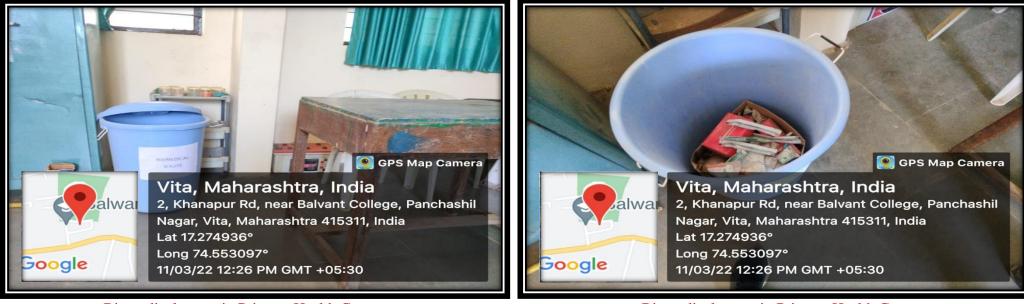

#### Sanitary Disposal machine has been installed in ladies' room 4) <u>E-Waste Management</u>

E-waste from physics Department

E-waste from Computer Department

Vita, Maharashtra, India 2, Khanapur Rd, near Balvant College, Panchashil Nagar, Vita, Maharashtra 415311, India Lat 17.274373° Long 74.553822° 30/07/22 11:03 AM