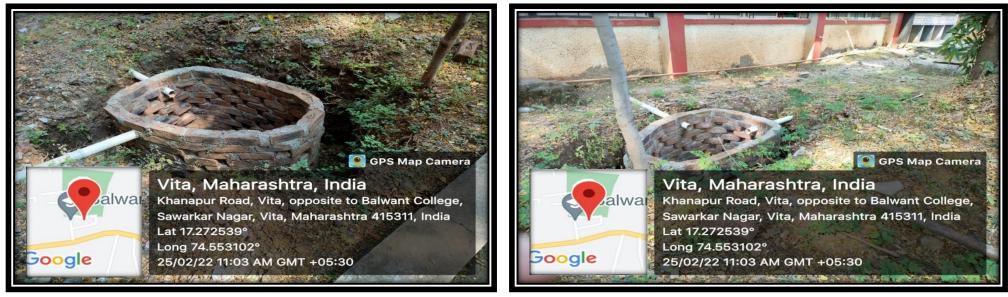

• 5.64 m

Google

Vermi-compost tank [The biodegradable waste recycling system in college]

- 4.93 m