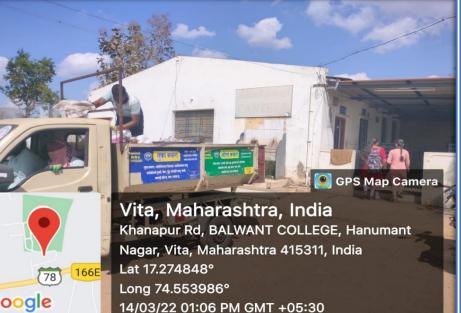

#### Solid waste management nearby science building

Vita, Maharashtra, India Khanapur Rd, BALWANT COLLEGE, Hanumant Nagar, Vita, Maharashtra 415311, India Lat 17.274848° Long 74.553986° 24/01/22 01:02 PM GMT +05:30

🔗 💽 GPS Map Camera

Solid waste collection in college campus by vehicle of the municipal Corporation, Vita

Vita, Maharashtra, India Khanapur Rd, BALWANT COLLEGE, Hanumant Nagar, Vita, Maharashtra 415311, India Lat 17.274848° Long 74.553986° 14/03/22 01:08 PM GMT +05:30

GPS Map Camera

Solid waste collection in college campus by vehicle of the municipal Corporation, Vita