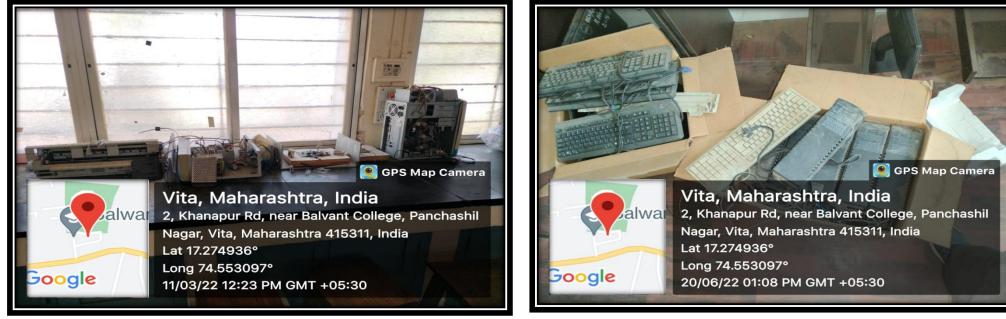

#### Sanitary Disposal machine has been installed in ladies' room 4) <u>E-Waste Management</u>

E-waste from physics Department

E-waste from Computer Department

Vita, Maharashtra, India 2, Khanapur Rd, near Balvant College, Panchashil Nagar, Vita, Maharashtra 415311, India Lat 17.274373° Long 74.553822° 30/07/22 11:03 AM