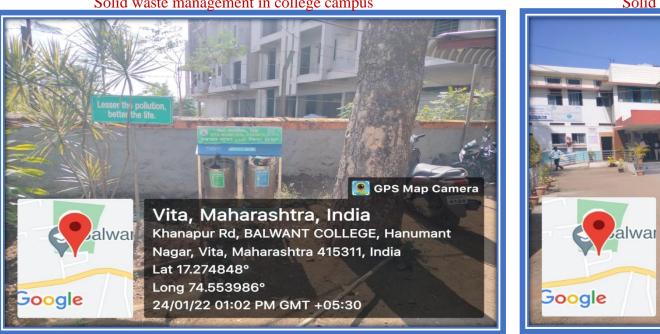

#### 1) Solid Waste Management

Solid waste management in college campus

#### Solid waste management nearby science building

Vita, Maharashtra, India Khanapur Rd, BALWANT COLLEGE, Hanumant Nagar, Vita, Maharashtra 415311, India Lat 17.274848° Long 74.553986° 24/01/22 01:02 PM GMT +05:30