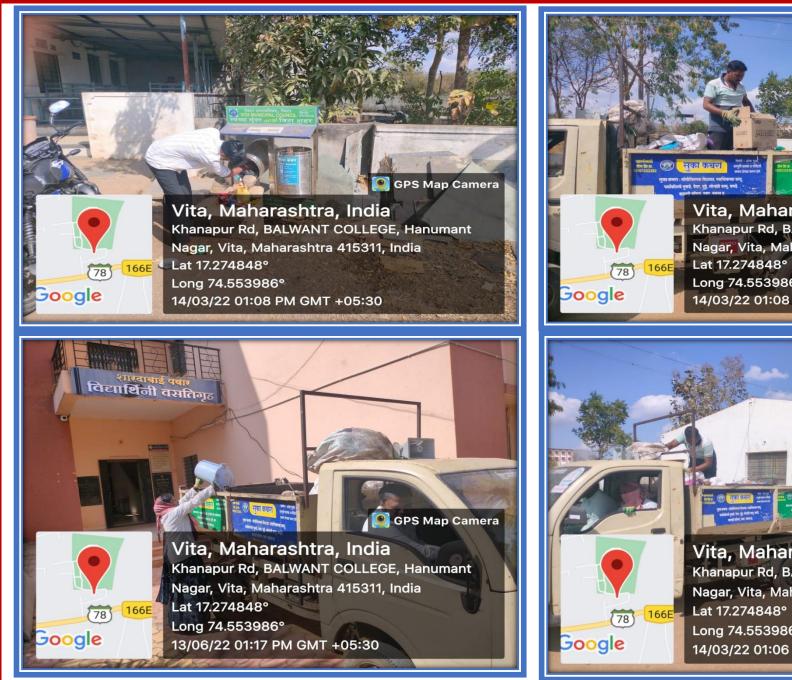

🔗 💽 GPS Map Camera

Solid waste collection in college campus by vehicle of the municipal Corporation, Vita

Vita, Maharashtra, India Khanapur Rd, BALWANT COLLEGE, Hanumant Nagar, Vita, Maharashtra 415311, India Lat 17.274848° Long 74.553986° 14/03/22 01:08 PM GMT +05:30

GPS Map Camera

Solid waste collection in college campus by vehicle of the municipal Corporation, Vita